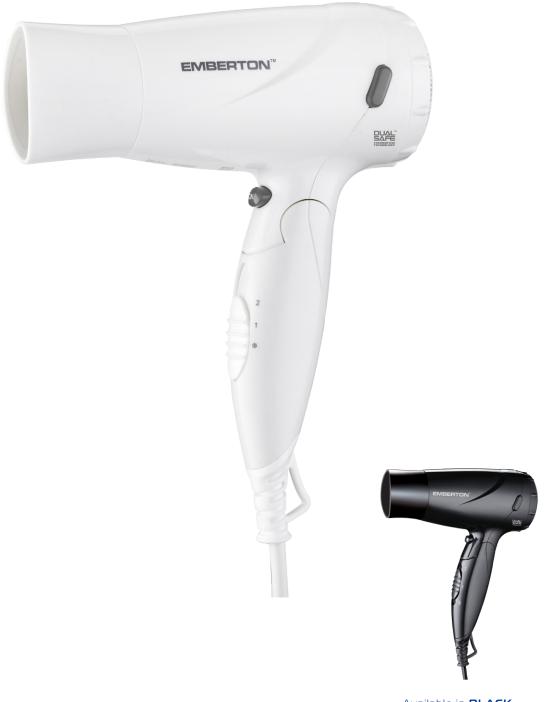

### **EMBERTON**

Available in **BLACK** EH50514 - EU PLUG EH50513- UK PLUG

# Harrow 1600W Folding Hairdryer

EH50539 - EU PLUG | EH50540 - UK PLUG

## 1600W Folding Hairdryer

- → Hotel Safety ON/OFF Press Switch to save energy & safe
- → Dual Safe Thermostat & Latest Technology Internal Fuse
- → Ceramic Coating with Tourmaline for Smooth Shiny Results
- → Complete with Air-flow Concentrator for Perfect Styling and Drying
- Cool Shot Switch feature
- → Insulated motor to reduce noise
- → Generous cord length 200cm long
- → Removable Filter for easy cleaning
- → Ergonomic Non-slip contoured handle for comfortable use
- → Built in Hanging Loop
- → Available in EU & BS plug variants

#### Specifications

| Power         | AC220-240V, 50/60Hz        |
|---------------|----------------------------|
| Wattage       | 1400-1600W                 |
| Dimensions    | 140mm x 77mm x 231mm       |
| Certification | CE, CB, ROHS & GS Approved |
| Weight        | 390g                       |