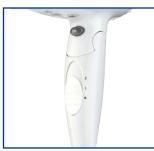

e energy & safe
- → Dual Safe Thermostat & Latest Technology Internal Fuse
- → Ceramic Coating with Tourmaline for Smooth Shiny Results
- → Complete with Air-flow Concentrator for Perfect Styling and Drying
- Cool Shot Switch feature
- → Insulated motor to reduce noise
- → Generous cord length 200cm long
- → Removable Filter for easy cleaning
- → Ergonomic Non-slip contoured handle for comfortable use
- → Built in Hanging Loop
- → Available in EU & BS plug variants

#### Specifications

| Power         | AC220-240V, 50/60Hz        |
|---------------|----------------------------|
| Wattage       | 1400-1600W                 |
| Dimensions    | 140mm x 77mm x 231mm       |
| Certification | CE, CB, ROHS & GS Approved |
| Weight        | 390g                       |



Folds for convenience



2 Speed/Heat settings