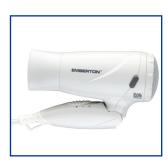

N/OFF Press Switch to save energy & safe
- → Dual Safe Thermostat & Latest Technology Internal Fuse
- → Ceramic Coating with Tourmaline for Smooth Shiny Results
- → Complete with Air-flow Concentrator for Perfect Styling and Drying
- Cool Shot Switch feature
- → Insulated motor to reduce noise
- → Generous cord length 200cm long
- → Removable Filter for easy cleaning
- → Ergonomic Non-slip contoured handle for comfortable use
- → Built in Hanging Loop
- → Available in EU & BS plug variants

#### Specifications

| Power         | AC220-240V, 50/60Hz        |
|---------------|----------------------------|
| Wattage       | 1400-1600W                 |
| Dimensions    | 140mm x 77mm x 231mm       |
| Certification | CE, CB, ROHS & GS Approved |
| Weight        | 390g                       |



Folds for convenience



2 Speed/Heat settings